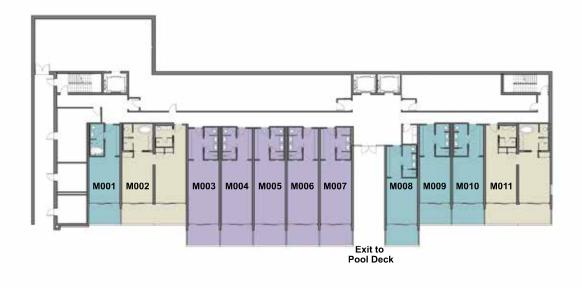

### GROUND FLOOR

| Property | sizes |
|----------|-------|
|----------|-------|

|      |                     | Ft      |         |
|------|---------------------|---------|---------|
| Unit | Gross Floor<br>Area | Balcony | Planter |
| M001 | 473                 | 129     | -       |
| M002 | 950                 | 258     | -       |
| M003 | 577                 | 132     | -       |
| M004 | 577                 | 129     | -       |
| M005 | 577                 | 129     | -       |
| M006 | 577                 | 129     | -       |
| M007 | 594                 | 133     | -       |
| M008 | 485                 | 135     | -       |
| M009 | 473                 | 129     | -       |
| M010 | 473                 | 129     | -       |
| M011 | 969                 | 262     | -       |

Numbers are rounded.

Legend : Suites Double Queen Studios King Studios

|       |           | M²      |         |       |
|-------|-----------|---------|---------|-------|
| Total | Room Size | Balcony | Planter | Total |
| 602   | 44        | 12      | -       | 56    |
| 1208  | 88        | 24      | -       | 112   |
| 709   | 54        | 12      |         | 66    |
| 706   | 54        | 12      | -       | 66    |
| 706   | 54        | 12      |         | 66    |
| 706   | 54        | 12      | -       | 66    |
| 727   | 55        | 12      | -       | 67    |
| 620   | 45        | 13      | -       | 58    |
| 602   | 44        | 12      | -       | 56    |
| 602   | 44        | 12      | -       | 56    |
| 1231  | 90        | 24      | -       | 114   |

Area is calculated to the centreline of common walls and the exterior of exterior walls.