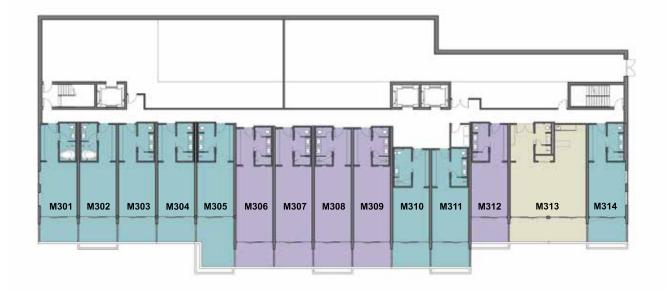

### 3RD FLOOR

Property sizes

Legend : Suites Double Queen Studios King Studios

|      |                     | Ft <sup>2</sup> |         |       |           | M²      |         |       |
|------|---------------------|-----------------|---------|-------|-----------|---------|---------|-------|
| Unit | Gross Floor<br>Area | Balcony         | Planter | Total | Room Size | Balcony | Planter | Total |
| M301 | 484                 | 134             | -       | 618   | 45        | 12      | -       | 57    |
| M302 | 472                 | 130             | 27      | 629   | 44        | 12      | 2       | 58    |
| M303 | 472                 | 130             | -       | 602   | 44        | 12      | -       | 56    |
| M304 | 472                 | 130             | -       | 602   | 44        | 12      | -       | 56    |
| M305 | 472                 | 226             | 56      | 754   | 44        | 21      | 5       | 70    |
| M306 | 578                 | 131             | -       | 709   | 54        | 12      | -       | 66    |
| M307 | 578                 | 129             | -       | 707   | 54        | 12      | -       | 66    |
| M308 | 577                 | 129             | 27      | 733   | 54        | 12      | 2       | 68    |
| M309 | 577                 | 129             | -       | 706   | 54        | 12      | -       | 66    |
| M310 | 472                 | 129             | -       | 601   | 44        | 12      | -       | 56    |
| M311 | 472                 | 131             | 27      | 630   | 44        | 12      | 2       | 58    |
| M312 | 472                 | 129             | 26      | 627   | 44        | 12      | 2       | 58    |
| M313 | 941                 | 257             | -       | 1198  | 87        | 24      | -       | 111   |
| M314 | 492                 | 134             | 27      | 653   | 46        | 12      | 2       | 60    |

Numbers are rounded.

Area is calculated to the centreline of common walls and the exterior of exterior walls.