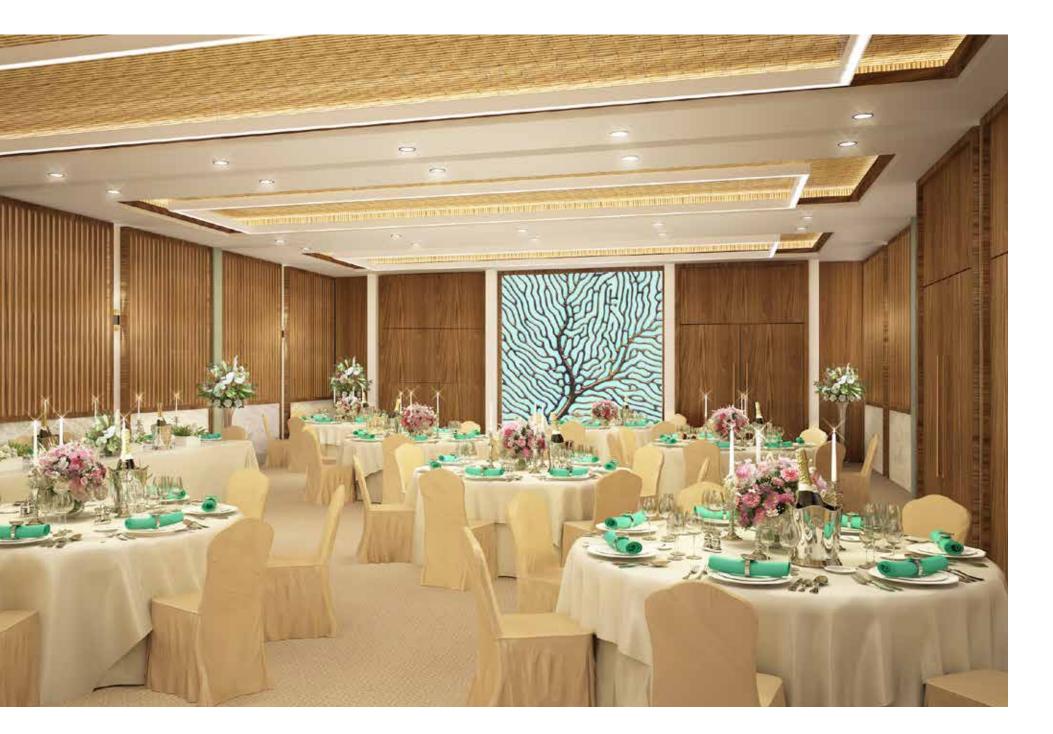

# EAT, DRINK & BE SPOILED

Jumpstart your morning with coffee and tea in the lounge. Later in the day, unwind, sip and savour select wines during Kimpton Kawana Bay's nightly hosted wine hour.

Top chefs will create Menus du Jour and À la Carte with fresh ingredients sourced locally. Full room service menus will be available for those preferring the privacy of their suite or studio.