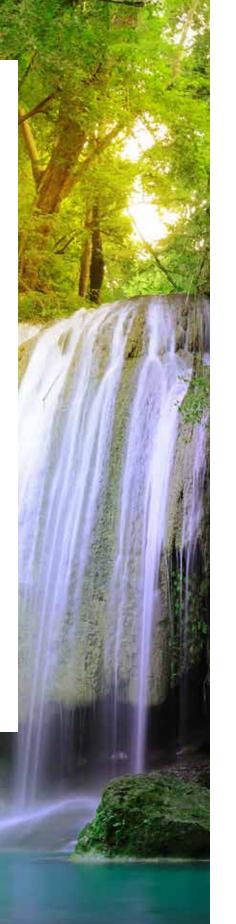

During the day, you will be able to take excursions from the resort into St. George's to see the hillsides from the waterfront and the bustling

Or you can go inland and view this verdant island from the mountains of the interior. Here, flowering shrubs and ferns nestle amongst tropical fruit trees. Waterfalls tumble down the steep-sided valleys through forests of teak, mahogany, saman and blue mahoe.