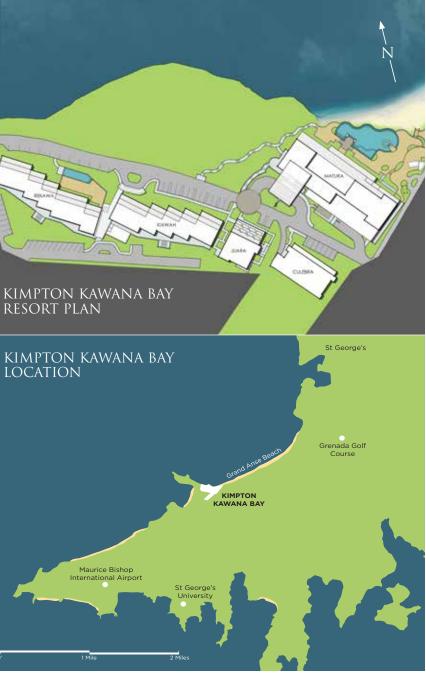

### SETTING THE SCENE

The resort is located at the quieter end of Grand Anse Beach, one of the finest beaches in the Caribbean, and a stretch of sand ranked in the Top 30 of CNN's "World's 100 Best Beaches" review (September 2016).

The most striking thing about this resort is its unique and dramatic site. It rises to 140 feet above sea level giving dramatic views from almost every viewpoint. The long sweep of the beach, the town of St George's and Grenada's mountainous skyline will be seen from almost every room.

The location offers gentle ocean breezes and a greater degree of exclusivity, as the resort is tucked away at the sheltered end of Grand Anse bay.

While guests will enjoy the peaceful haven of the resort, it is within walking distance of lively bars and restaurants, and is a great gateway for all kinds of holiday adventures.

#### It's easy to get here

Tourists arrive most days into Grenada's Maurice Bishop International Airport on scheduled flights from New York, Miami, Atlanta, Toronto, London, Frankfurt and a number of Caribbean countries. The airport also offers fixed-based operator services for private jets.