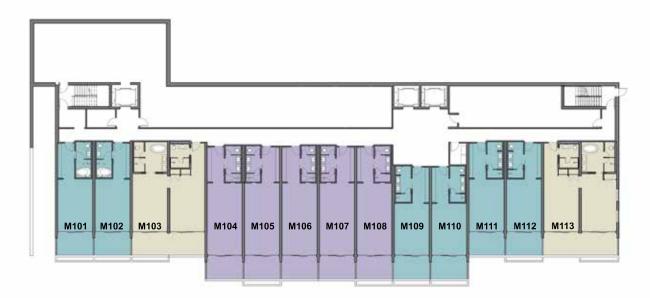

### 1ST FLOOR

Property sizes

Legend : Suites Double Queen Studios King Studios

|      |                     | Ft <sup>2</sup> |         |       |           | M²      |         |       |
|------|---------------------|-----------------|---------|-------|-----------|---------|---------|-------|
| Unit | Gross Floor<br>Area | Balcony         | Planter | Total | Room Size | Balcony | Planter | Total |
| M101 | 486                 | 132             | 26      | 644   | 45        | 12      | 2       | 59    |
| M102 | 473                 | 129             | 26      | 628   | 44        | 12      | 2       | 58    |
| M103 | 950                 | 258             | 26      | 1234  | 88        | 24      | 2       | 114   |
| M104 | 578                 | 132             | -       | 710   | 54        | 12      | -       | 66    |
| M105 | 575                 | 128             | 27      | 730   | 53        | 12      | 2       | 67    |
| M106 | 576                 | 129             | -       | 705   | 54        | 12      | -       | 66    |
| M107 | 576                 | 129             | -       | 705   | 54        | 12      | -       | 66    |
| M108 | 575                 | 129             | 29      | 733   | 53        | 12      | 3       | 68    |
| M109 | 472                 | 129             | 28      | 629   | 44        | 12      | 3       | 59    |
| M110 | 472                 | 132             | 29      | 633   | 44        | 12      | 3       | 59    |
| M111 | 473                 | 129             | -       | 602   | 44        | 12      | -       | 56    |
| M112 | 473                 | 129             | 27      | 629   | 44        | 12      | 2       | 58    |
| M113 | 969                 | 262             | 27      | 1258  | 90        | 24      | 2       | 117   |

Numbers are rounded.

Area is calculated to the centreline of common walls and the exterior of exterior walls.

Property sizes

M201 M202

M203

|      |                     | Ft <sup>2</sup> |         |       |           | M²      |         |       |
|------|---------------------|-----------------|---------|-------|-----------|---------|---------|-------|
| Unit | Gross Floor<br>Area | Balcony         | Planter | Total | Room Size | Balcony | Planter | Total |
| M201 | 486                 | 132             | 29      | 647   | 45        | 12      | 3       | 60    |
| M202 | 473                 | 129             | 29      | 631   | 44        | 12      | 3       | 59    |
| M203 | 950                 | 352             | 57      | 1359  | 88        | 33      | 5       | 126   |
| M204 | 578                 | 132             | -       | 710   | 54        | 12      | -       | 66    |
| M205 | 578                 | 129             | -       | 707   | 54        | 12      | -       | 66    |
| M206 | 578                 | 129             | 29      | 736   | 54        | 12      | 3       | 69    |
| M207 | 578                 | 129             | -       | 707   | 54        | 12      | -       | 66    |
| M208 | 580                 | 129             | 29      | 738   | 54        | 12      | 3       | 69    |
| M209 | 472                 | 129             | -       | 601   | 44        | 12      | -       | 56    |
| M210 | 472                 | 129             | -       | 601   | 44        | 12      | -       | 56    |
| M211 | 473                 | 129             | -       | 602   | 44        | 12      | -       | 56    |
| M212 | 473                 | 129             | 29      | 631   | 44        | 12      | 3       | 59    |
| M213 | 969                 | 262             | 28      | 1259  | 90        | 24      | 2       | 117   |