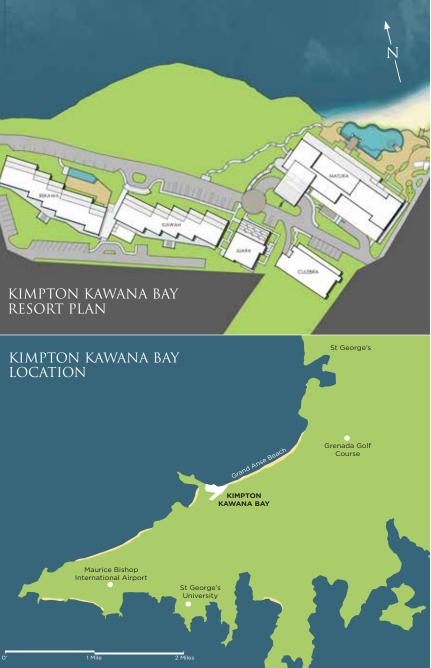

Taking its name from the leatherback turtles that frequent the waters around Grenada, the hotel has a beachfront location on Grand Anse Beach, a nesting ground for these wonderful creatures.

Matura is the second phase of the Kimpton Kawana Bay Hotel and is located directly on the beach.

### SETTING THE SCENE

The resort is located at the quieter end of Grand Anse Beach, one of the finest beaches in the Caribbean, and a stretch of sand ranked in the Top 30 of CNN's "World's 100 Best Beaches" review (September 2016).

The location offers gentle ocean breezes and a greater degree of exclusivity, as the resort is tucked away at the sheltered end of Grand Anse bay.

While guests will enjoy the peaceful haven of the resort, it is within walking distance of lively bars and restaurants, and is a great gateway for all kinds of holiday adventures.