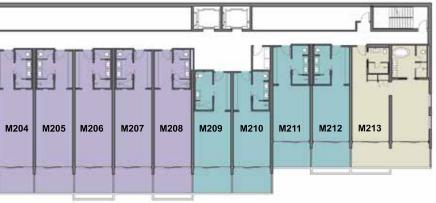

### 2ND FLOOR

Legend : 📕 Suites 📕 Double Queen Studios 📕 King Studios

### 3RD FLOOR

Property sizes

Legend : Suites Double Queen Studios King Studios

|      |                     | Ft <sup>2</sup> |         |       |           | M²      |         |       |
|------|---------------------|-----------------|---------|-------|-----------|---------|---------|-------|
| Unit | Gross Floor<br>Area | Balcony         | Planter | Total | Room Size | Balcony | Planter | Total |
| M301 | 484                 | 134             | -       | 618   | 45        | 12      | -       | 57    |
| M302 | 472                 | 130             | 27      | 629   | 44        | 12      | 2       | 58    |
| M303 | 472                 | 130             | -       | 602   | 44        | 12      | -       | 56    |
| M304 | 472                 | 130             | -       | 602   | 44        | 12      | -       | 56    |
| M305 | 472                 | 226             | 56      | 754   | 44        | 21      | 5       | 70    |
| M306 | 578                 | 131             | -       | 709   | 54        | 12      | -       | 66    |
| M307 | 578                 | 129             | -       | 707   | 54        | 12      | -       | 66    |
| M308 | 577                 | 129             | 27      | 733   | 54        | 12      | 2       | 68    |
| M309 | 577                 | 129             | -       | 706   | 54        | 12      | -       | 66    |
| M310 | 472                 | 129             | -       | 601   | 44        | 12      | -       | 56    |
| M311 | 472                 | 131             | 27      | 630   | 44        | 12      | 2       | 58    |
| M312 | 472                 | 129             | 26      | 627   | 44        | 12      | 2       | 58    |
| M313 | 941                 | 257             | -       | 1198  | 87        | 24      | -       | 111   |
| M314 | 492                 | 134             | 27      | 653   | 46        | 12      | 2       | 60    |

Numbers are rounded.

Area is calculated to the centreline of common walls and the exterior of exterior walls.