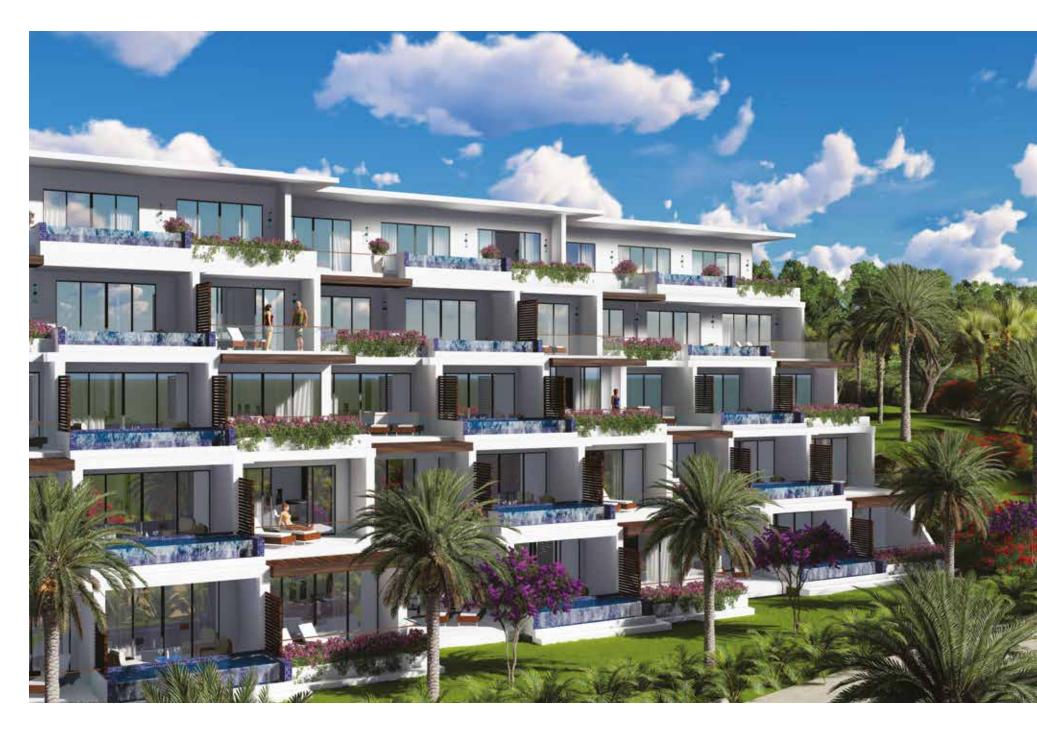

## SETTING THE SCENE

The most striking thing about this resort is its unique and dramatic site. Rising to 140 feet above the high tide level of Grand Anse Beach, dramatic views are offered from almost every point. The view captures the long sweep of the beach, the city of St George's and beyond, the mountainous terrain and stunning skyline. The resort is located at the very end of Grand Anse, one of the best beaches in the Caribbean.

# HARMONISING THE HOTEL WITH THE LAND

When designing the finish of the resort we have been meticulous in selecting materials that blend in with the natural environment.

#### We have achieved this by using:

White stucco finish with wood accents

Planters overhanging balconies

Wood toned canopies

Infinity edge pools

Natural stone and finish on landscape and paving elements

Continuation of surfaces from interior to exterior providing a seamless link from inside to outside

This has resulted in a building, which stands out from the lush green landscape while complementing the dramatic topography.

| Property sizes |                     |         |                 |         |       | d : 3 bec | đrooms  | 2 bedro | ooms    | 1 bedroom |
|----------------|---------------------|---------|-----------------|---------|-------|-----------|---------|---------|---------|-----------|
|                |                     |         | Ft <sup>2</sup> |         |       |           |         | M²      |         |           |
| Unit           | Gross Floor<br>Area | Balcony | Pool            | Planter | Total | Room Size | Balcony | Pool    | Planter | Total     |
| R609           | 2,217               | 517     | 125             | 74      | 2,933 | 206       | 48      | 12      | 7       | 272       |
| R610           | 2,133               | 440     | 125             | 59      | 2,757 | 198       | 41      | 12      | 5       | 256       |
| R611           | 2,146               | 560     | 125             | 58      | 2,889 | 199       | 52      | 12      | 5       | 268       |