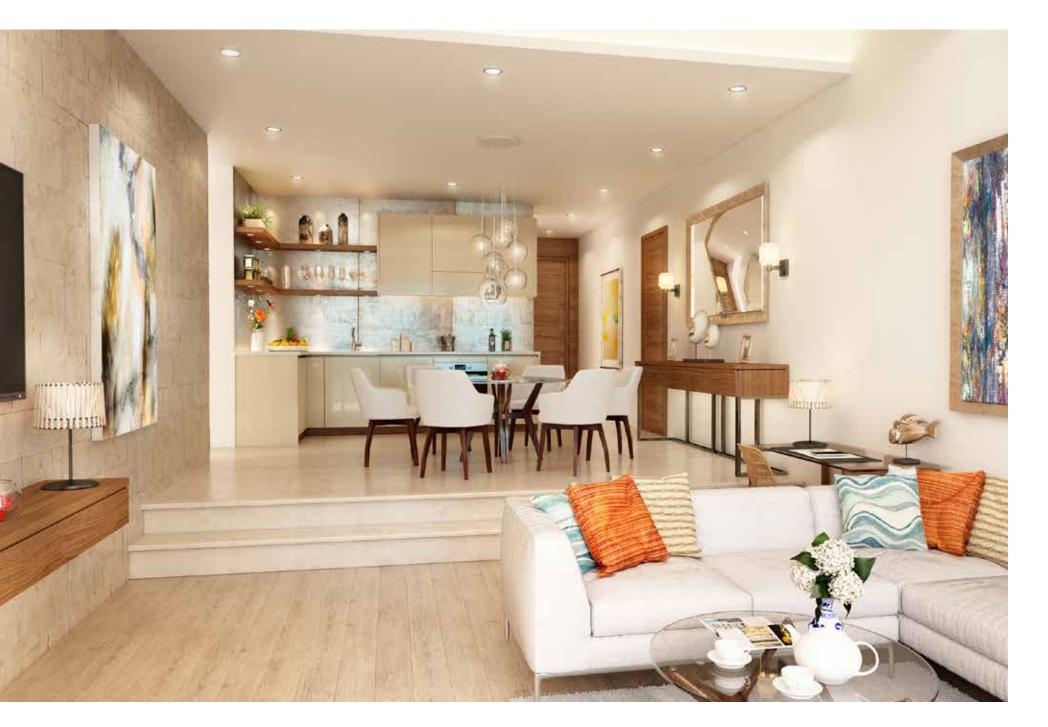

# THE PENTHOUSES

Each condo and penthouse has its own fully equipped kitchen with white quartz worktops, beautiful cabinetry and state-of-the-art appliances.

Generously sized bedrooms with King-sized beds are complemented by ensuite bathrooms with walk-in showers, soaker tubs, double vanity units and elegant lighting.

#### Proudly introducing

Our 1, 2 and 3 Bedroom Penthouses and Luxury Condos at Kimpton Kawana Bay, where five-star luxury and spectacular sea views will combine to make an unforgettable experience.

Dining areas are open-plan with steps down to spacious lounges and "sink-into" sofas. Through sliding doors from the lounge you reach your terrace with day-beds and, in most properties, a private infinity pool overlooking Grand Anse Beach.