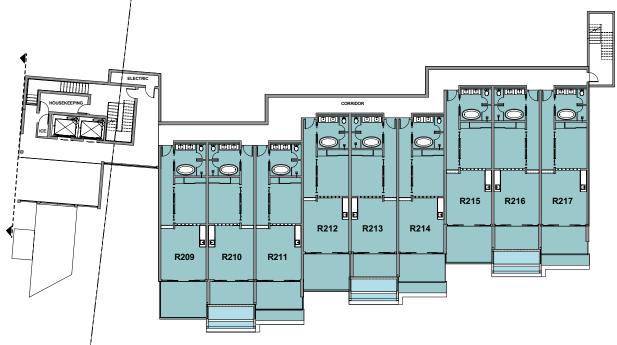

|      |                     | i       | ₹t²  |         | M <sup>2</sup> |           |         |      |         |       |
|------|---------------------|---------|------|---------|----------------|-----------|---------|------|---------|-------|
| Unit | Gross Floor<br>Area | Balcony | Pool | Planter | Total          | Room Size | Balcony | Pool | Planter | Total |
| R209 | 723                 | 191     | -    | -       | 914            | 67        | 18      | -    | -       | 85    |
| R210 | 704                 | 114     | 125  | -       | 943            | 65        | 11      | 12   | -       | 88    |
| R211 | 708                 | 143     | -    | 59      | 910            | 66        | 13      | -    | 5       | 85    |
| R212 | 708                 | 188     | -    | -       | 896            | 66        | 17      | -    | -       | 83    |
| R213 | 704                 | 114     | 125  | -       | 943            | 65        | 11      | 12   | -       | 88    |
| R214 | 709                 | 143     | -    | 53      | 905            | 66        | 13      | -    | 5       | 84    |
| R215 | 707                 | 186     | -    | -       | 893            | 66        | 17      | -    | -       | 83    |
| R216 | 704                 | 114     | 125  | -       | 943            | 65        | 11      | 12   | -       | 88    |
| R217 | 720                 | 147     | -    | 53      | 920            | 67        | 14      | -    | 5       | 85    |

Numbers are rounded.

Area is calculated to the centreline of common walls and the exterior of exterior walls. Figures above in light blue denote properties reserved by True Blue Development Ltd.

#### 2ND FLOOR

| Legend : | 3 bedrooms | 2b |
|----------|------------|----|

bedrooms 1 bedroom