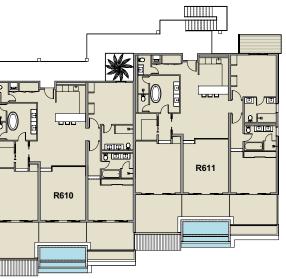

This has resulted in a building, which stands out from the lush green landscape while complementing the dramatic topography.

| Property sizes |                     |         |                 |         |       | d : 3 bec | đrooms  | 2 bedro | ooms    | 1 bedroom |
|----------------|---------------------|---------|-----------------|---------|-------|-----------|---------|---------|---------|-----------|
|                |                     |         | Ft <sup>2</sup> |         |       |           |         | M²      |         |           |
| Unit           | Gross Floor<br>Area | Balcony | Pool            | Planter | Total | Room Size | Balcony | Pool    | Planter | Total     |
| R609           | 2,217               | 517     | 125             | 74      | 2,933 | 206       | 48      | 12      | 7       | 272       |
| R610           | 2,133               | 440     | 125             | 59      | 2,757 | 198       | 41      | 12      | 5       | 256       |
| R611           | 2,146               | 560     | 125             | 58      | 2,889 | 199       | 52      | 12      | 5       | 268       |

Numbers are rounded.

Area is calculated to the centreline of common walls and the exterior of exterior walls. Figures above in light blue denote properties reserved by True Blue Development Ltd.