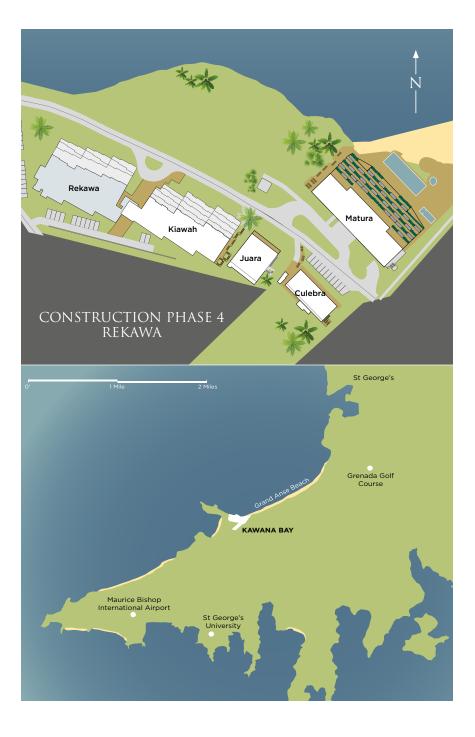

#### 6TH FLOOR

#### 5TH FLOOR

### 4TH FLOOR

Legend : 3 bedrooms 2 bedrooms 1 bedroom

## 3RD FLOOR

Property sizes

Legend : 3 bedrooms 2 bedrooms 1 bedroom

|      |                     | I       | =t²  |         |       |           |         | M²   |         |       |
|------|---------------------|---------|------|---------|-------|-----------|---------|------|---------|-------|
| Unit | Gross Floor<br>Area | Balcony | Pool | Planter | Total | Room Size | Balcony | Pool | Planter | Total |
| R309 | 723                 | 144     | -    | 59      | 926   | 67        | 13      | -    | 5       | 86    |
| R310 | 704                 | 105     | 125  | -       | 934   | 65        | 10      | 12   | -       | 87    |
| R311 | 708                 | 188     | -    | -       | 896   | 66        | 17      | -    | -       | 83    |
| R312 | 709                 | 136     | -    | 59      | 904   | 66        | 13      | -    | 5       | 84    |
| R313 | 706                 | 106     | 125  | -       | 937   | 66        | 10      | 12   | -       | 87    |
| R314 | 709                 | 189     | -    | -       | 898   | 66        | 18      | -    | -       | 83    |
| R315 | 709                 | 136     | -    | 57      | 902   | 66        | 13      | -    | 5       | 84    |
| R316 | 706                 | 102     | 125  | -       | 933   | 66        | 9       | 12   | -       | 87    |
| R317 | 721                 | 192     | -    | -       | 913   | 67        | 18      | -    | -       | 85    |

#### 2ND FLOOR

| Legend : | 3 bedrooms | 2b |
|----------|------------|----|

bedrooms 1 bedroom