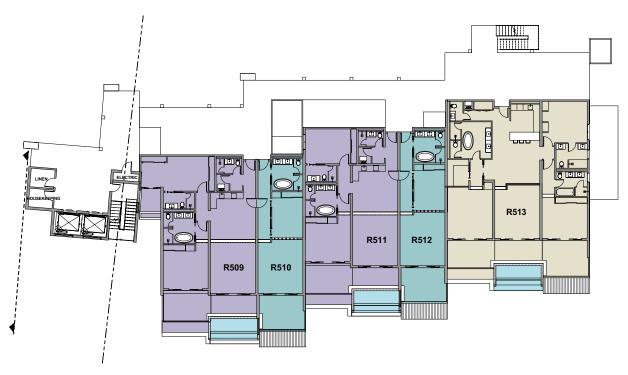

#### Property sizes

Legend : 3 bedrooms 2 bedrooms 1 bedroom

|      |                     |         | Ft <sup>2</sup> |         | M²    |           |         |      |         |       |
|------|---------------------|---------|-----------------|---------|-------|-----------|---------|------|---------|-------|
| Unit | Gross Floor<br>Area | Balcony | Pool            | Planter | Total | Room Size | Balcony | Pool | Planter | Total |
| R509 | 1,492               | 314     | 125             | 76      | 2,007 | 139       | 29      | 12   | 7       | 186   |
| R510 | 710                 | 180     | -               | -       | 890   | 66        | 17      | -    | -       | 83    |
| R511 | 1,398               | 256     | 125             | 56      | 1,835 | 130       | 24      | 12   | 5       | 170   |
| R512 | 710                 | 179     | -               | -       | 889   | 66        | 17      | -    | -       | 83    |
| R513 | 2,145               | 443     | 125             | 57      | 2,770 | 199       | 41      | 12   | 5       | 257   |

Numbers are rounded.

Area is calculated to the centreline of common walls and the exterior of exterior walls.

### 4TH FLOOR

Legend : 3 bedrooms 2 bedrooms 1 bedroom