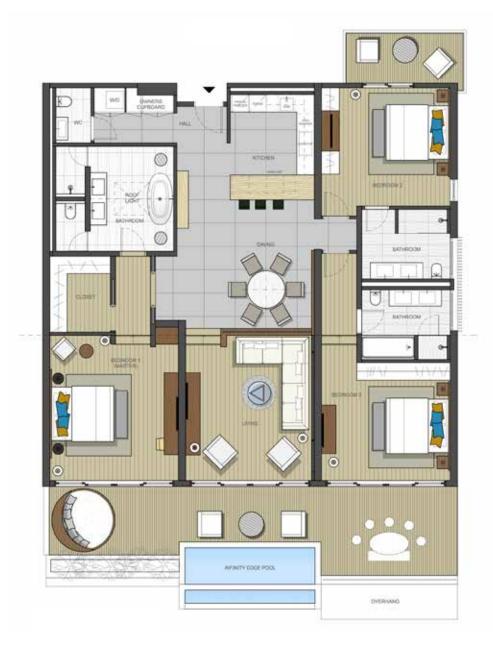

# THE PENTHOUSES

Each condo and penthouse has its own fully equipped kitchen with white quartz worktops, beautiful cabinetry and state-of-the-art appliances.

Generously sized bedrooms with King-sized beds are complemented by ensuite bathrooms with walk-in showers, soaker tubs, double vanity units and elegant lighting.

#### Proudly introducing

Our 1, 2 and 3 Bedroom Penthouses and Luxury Condos at Kimpton Kawana Bay, where five-star luxury and spectacular sea views will combine to make an unforgettable experience.

Dining areas are open-plan with steps down to spacious lounges and "sink-into" sofas. Through sliding doors from the lounge you reach your terrace with day-beds and, in most properties, a private infinity pool overlooking Grand Anse Beach.

# 3-BEDROOM PENTHOUSE & LUXURY CONDO