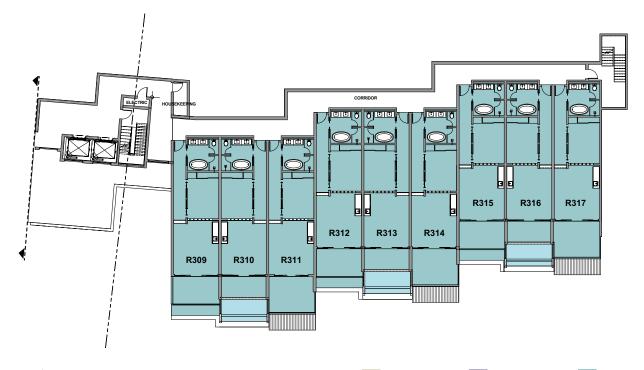

## 3RD FLOOR

Property sizes

Legend : 3 bedrooms 2 bedrooms 1 bedroom

|      |                     | I       | =t²  |         |       |           |         | M²   |         |       |
|------|---------------------|---------|------|---------|-------|-----------|---------|------|---------|-------|
| Unit | Gross Floor<br>Area | Balcony | Pool | Planter | Total | Room Size | Balcony | Pool | Planter | Total |
| R309 | 723                 | 144     | -    | 59      | 926   | 67        | 13      | -    | 5       | 86    |
| R310 | 704                 | 105     | 125  | -       | 934   | 65        | 10      | 12   | -       | 87    |
| R311 | 708                 | 188     | -    | -       | 896   | 66        | 17      | -    | -       | 83    |
| R312 | 709                 | 136     | -    | 59      | 904   | 66        | 13      | -    | 5       | 84    |
| R313 | 706                 | 106     | 125  | -       | 937   | 66        | 10      | 12   | -       | 87    |
| R314 | 709                 | 189     | -    | -       | 898   | 66        | 18      | -    | -       | 83    |
| R315 | 709                 | 136     | -    | 57      | 902   | 66        | 13      | -    | 5       | 84    |
| R316 | 706                 | 102     | 125  | -       | 933   | 66        | 9       | 12   | -       | 87    |
| R317 | 721                 | 192     | -    | -       | 913   | 67        | 18      | -    | -       | 85    |

Numbers are rounded.

Area is calculated to the centreline of common walls and the exterior of exterior walls. Figures above in light blue denote properties reserved by True Blue Development Ltd.

Property sizes