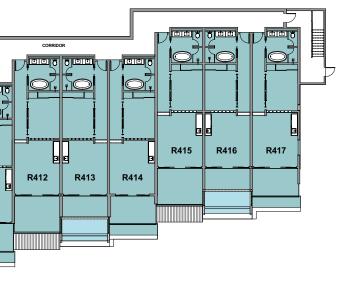

#### Property sizes

|      |                     |         | =t²  |         |       |           |         | M²   |         |       |
|------|---------------------|---------|------|---------|-------|-----------|---------|------|---------|-------|
| Unit | Gross Floor<br>Area | Balcony | Pool | Planter | Total | Room Size | Balcony | Pool | Planter | Total |
| R409 | 725                 | 191     | -    | -       | 916   | 67        | 18      | -    | -       | 85    |
| R410 | 706                 | 106     | 125  | -       | 937   | 66        | 10      | 12   | -       | 87    |
| R411 | 710                 | 138     | -    | 59      | 907   | 66        | 13      | -    | 5       | 84    |
| R412 | 722                 | 185     | -    | -       | 907   | 67        | 17      | -    | -       | 84    |
| R413 | 719                 | 107     | 125  | -       | 951   | 67        | 10      | 12   | -       | 88    |
| R414 | 709                 | 137     | -    | 59      | 905   | 66        | 13      | -    | 5       | 84    |
| R415 | 708                 | 185     | -    | -       | 893   | 66        | 17      | -    | -       | 83    |
| R416 | 705                 | 106     | 125  | -       | 936   | 65        | 10      | 12   | -       | 87    |
| R417 | 721                 | 140     | -    | 58      | 919   | 67        | 13      | -    | 5       | 85    |

Numbers are rounded.

Area is calculated to the centreline of common walls and the exterior of exterior walls.