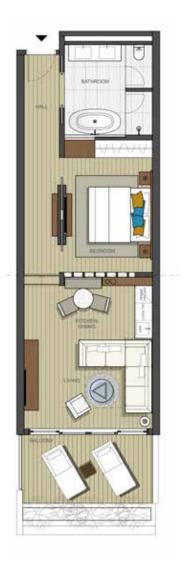

# THE PENTHOUSES

Each condo and penthouse has its own fully equipped kitchen with white quartz worktops, beautiful cabinetry and state-of-the-art appliances.

Generously sized bedrooms with King-sized beds are complemented by ensuite bathrooms with walk-in showers, soaker tubs, double vanity units and elegant lighting.

#### Proudly introducing

Our 1, 2 and 3 Bedroom Penthouses and Luxury Condos at Kimpton Kawana Bay, where five-star luxury and spectacular sea views will combine to make an unforgettable experience.

Dining areas are open-plan with steps down to spacious lounges and "sink-into" sofas. Through sliding doors from the lounge you reach your terrace with day-beds and, in most properties, a private infinity pool overlooking Grand Anse Beach.

# 2 & 1-BEDROOM LUXURY CONDOS

The resort responds to this unique site with a terracing design. The design ensures that each property captures this magnificent view. We've also made sure that each balcony maintains its privacy with cascading planters and striking overhanging foliage.