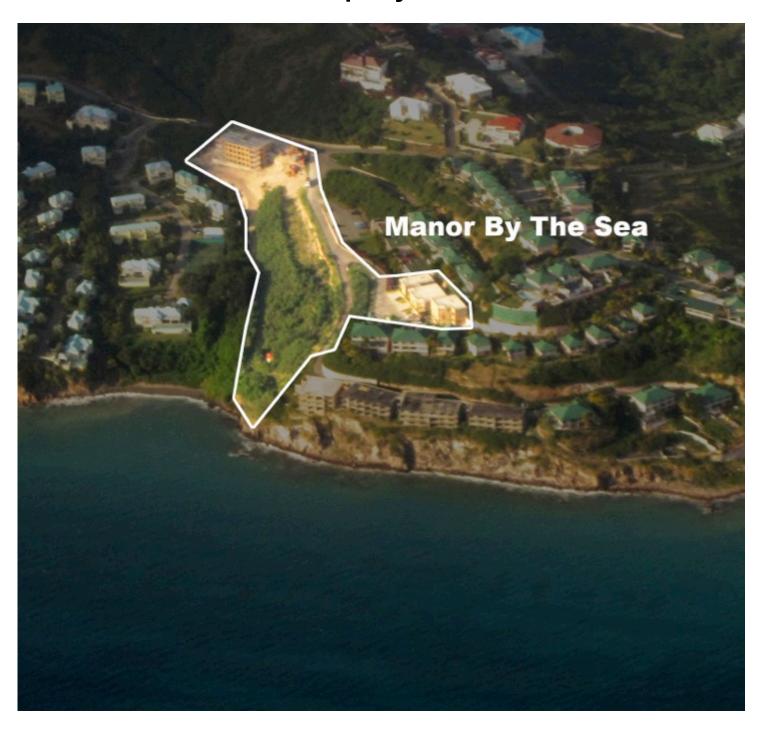

Authorized by the Government of St. Kitts and Nevis as an **Approved Project** for Citizenship-by-Investment





# **Aerial View of Property and Construction**







# Phase 2 is 90% Complete







### **Phase 2: Front Facing Facade**







### **Typical Floor Plan**







### Site Plan







### **View from Phase 2 Terrace**







#### **Phase 1 Photos**







### **Price List Phase 3**

| Unit # | Beds | <u>Baths</u> | Floor | SQ/FT | Price   | Furniture<br>Package | Additional<br>Notes |
|--------|------|--------------|-------|-------|---------|----------------------|---------------------|
| 4001   | 3    | 3            | 1st   | 1,600 | 419,000 | 40,000               | SOLD                |
| 4002   | 3    | 3            | 1st   | 1,600 | 419,000 | 40,000               | SOLD                |
| 4003   | 3    | 3            | 2nd   | 1,600 | 429,000 | 40,000               | SOLD                |
| 4004   | 3    | 3            | 2nd   | 1