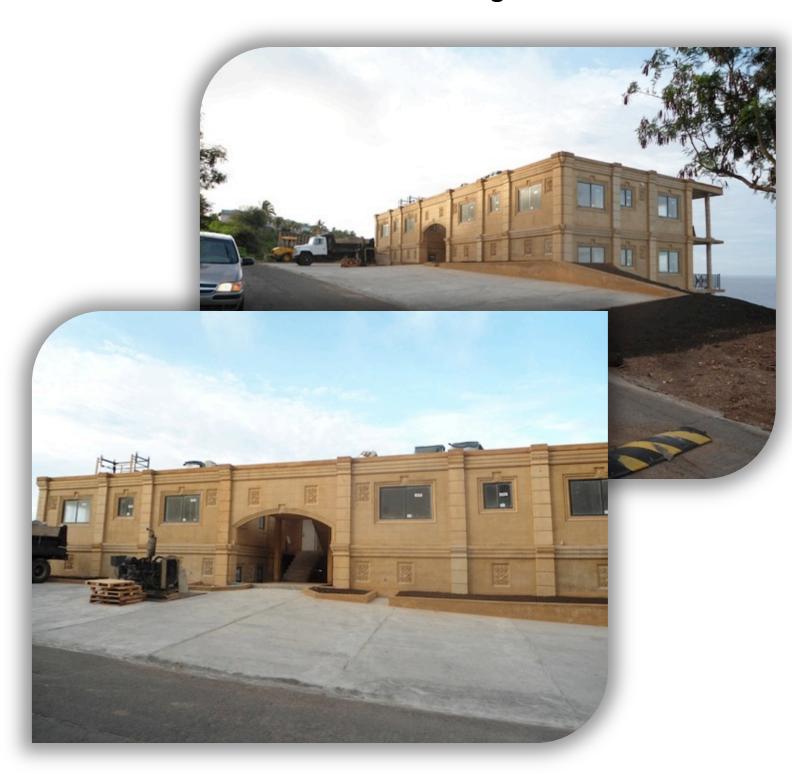

Authorized by the Government of St. Kitts and Nevis as an **Approved Project** for Citizenship-by-Investment





# **Aerial View of Property and Construction**







# Phase 2 is 90% Complete







### **Phase 2: Front Facing Facade**







### **Typical Floor Plan**







### Site Plan







### **View from Phase 2 Terrace**







#### **Phase 1 Photos**







### **Price List Phase 3**

| Unit # | Beds | <u>Baths</u> | Floor | SQ/FT | Price   | Furniture<br>Package | Additional<br>Notes |
|--------|------|--------------|-------|-------|---------|----------------------|---------------------|
| 4001   | 3    | 3            | 1st   | 1,600 | 419,000 | 40,000               | SOLD                |
| 4002   | 3    | 3            | 1st   | 1,600 | 419,000 | 40,000               | SOLD                |
| 4003   | 3    | 3            | 2nd   | 1,600 | 429,000 | 40,000               | SOLD                |
| 4004   | 3    | 3            | 2nd   | 1,600 | 429,000 | 40,000               | SOLD                |
| 4005   | 3