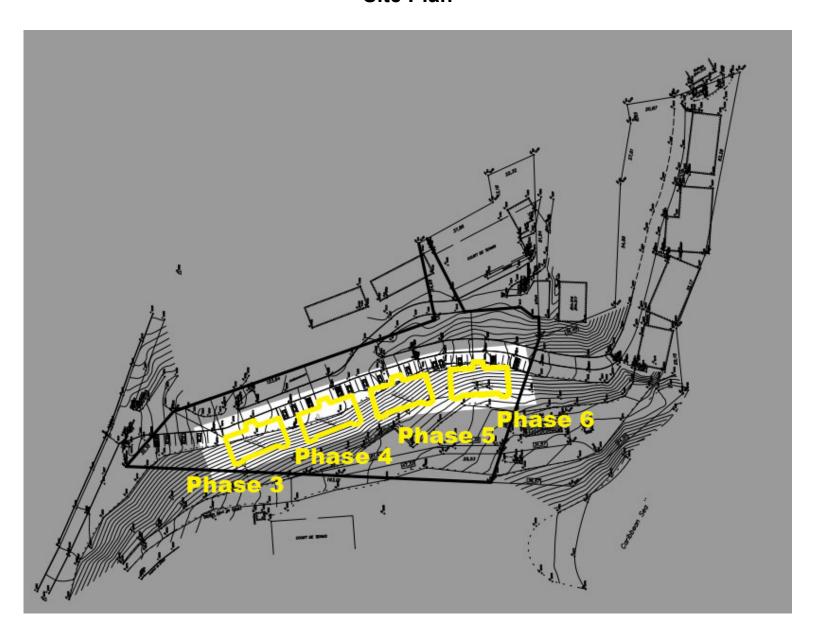

Authorized by the Government of St. Kitts and Nevis as an **Approved Project** for Citizenship-by-Investment





# **Aerial View of Property and Construction**







# Phase 2 is 90% Complete







### **Phase 2: Front Facing Facade**







### **Typical Floor Plan**







### Site Plan







### **View from Phase 2 Terrace**







#### **Phase 1 Photos**







### **Price List Phase 3**

| Unit # | Beds | <u>Baths</u> | Floor | SQ/FT | Price   | Furniture<br>Package | Additional<br>Notes |
|--------|------|--------------|-------|-------|---------|----------------------|---------------------|
| 4001   | 3    | 3            | 1st   | 1,600 | 419,000 | 40,000               | SOLD                |
| 4002   | 3    | 3            | 1st   | 1,600 | 419,000 | 40,000               | SOLD                |
| 4003   | 3    | 3            | 2nd   | 1,600 | 429,000 | 40,000               | SOLD                |
| 4004   | 3    | 3            | 2nd   | 1,600 | 429,000 | 40,000               | SOLD                |
| 4005   | 3    | 3            | 3rd   | 1,600 | 439,000 | 40,000