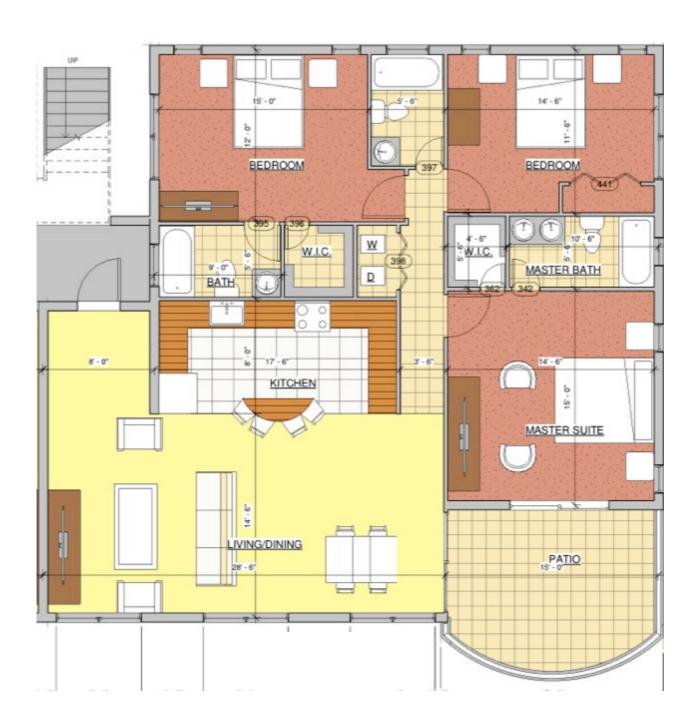

Authorized by the Government of St. Kitts and Nevis as an **Approved Project** for Citizenship-by-Investment





# **Aerial View of Property and Construction**







# Phase 2 is 90% Complete







### **Phase 2: Front Facing Facade**







### **Typical Floor Plan**







### Site Plan







### **View from Phase 2 Terrace**







#### **Phase 1 Photos**







### **Price List Phase 3**

| Unit # | Beds | <u>Baths</u> | Floor | SQ/FT | Price   | Furniture<br>Package | Additional<br>Notes |
|--------|------|--------------|-------|-------|---------|----------------------|---------------------|
| 4001   | 3    | 3            | 1st   | 1,600 | 419,000 | 40,000               | SOLD                |
| 4002   | 3    | 3            | 1st   | 1,600 | 419,000 | 40,000               | SOLD                |
| 4003   | 3    | 3            | 2nd   | 1,600 | 429,000 | 40,000               | SOLD                |
| 4004   | 3    | 3            | 2nd   | 1,600 | 429,000 | 40,000               | SOLD                |
| 4005   | 3    | 3            | 3rd   | 1,600 |