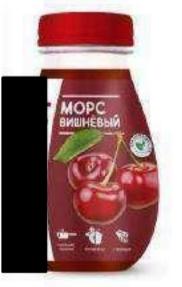

## CHILLED BERRY DRINKS & LEMONADES ASSORTEMENT

#### Assortment

- ✓ Sea-buckthorn drink;
- ✓ Cranberries drink;
- ✓ Blackcurrant drink;
- ✓ Forest berries drink;
- ✓ Cherry drink;
- ✓ Grapefruit lemonade;
- ✓ Orange with lemongrass lemonade