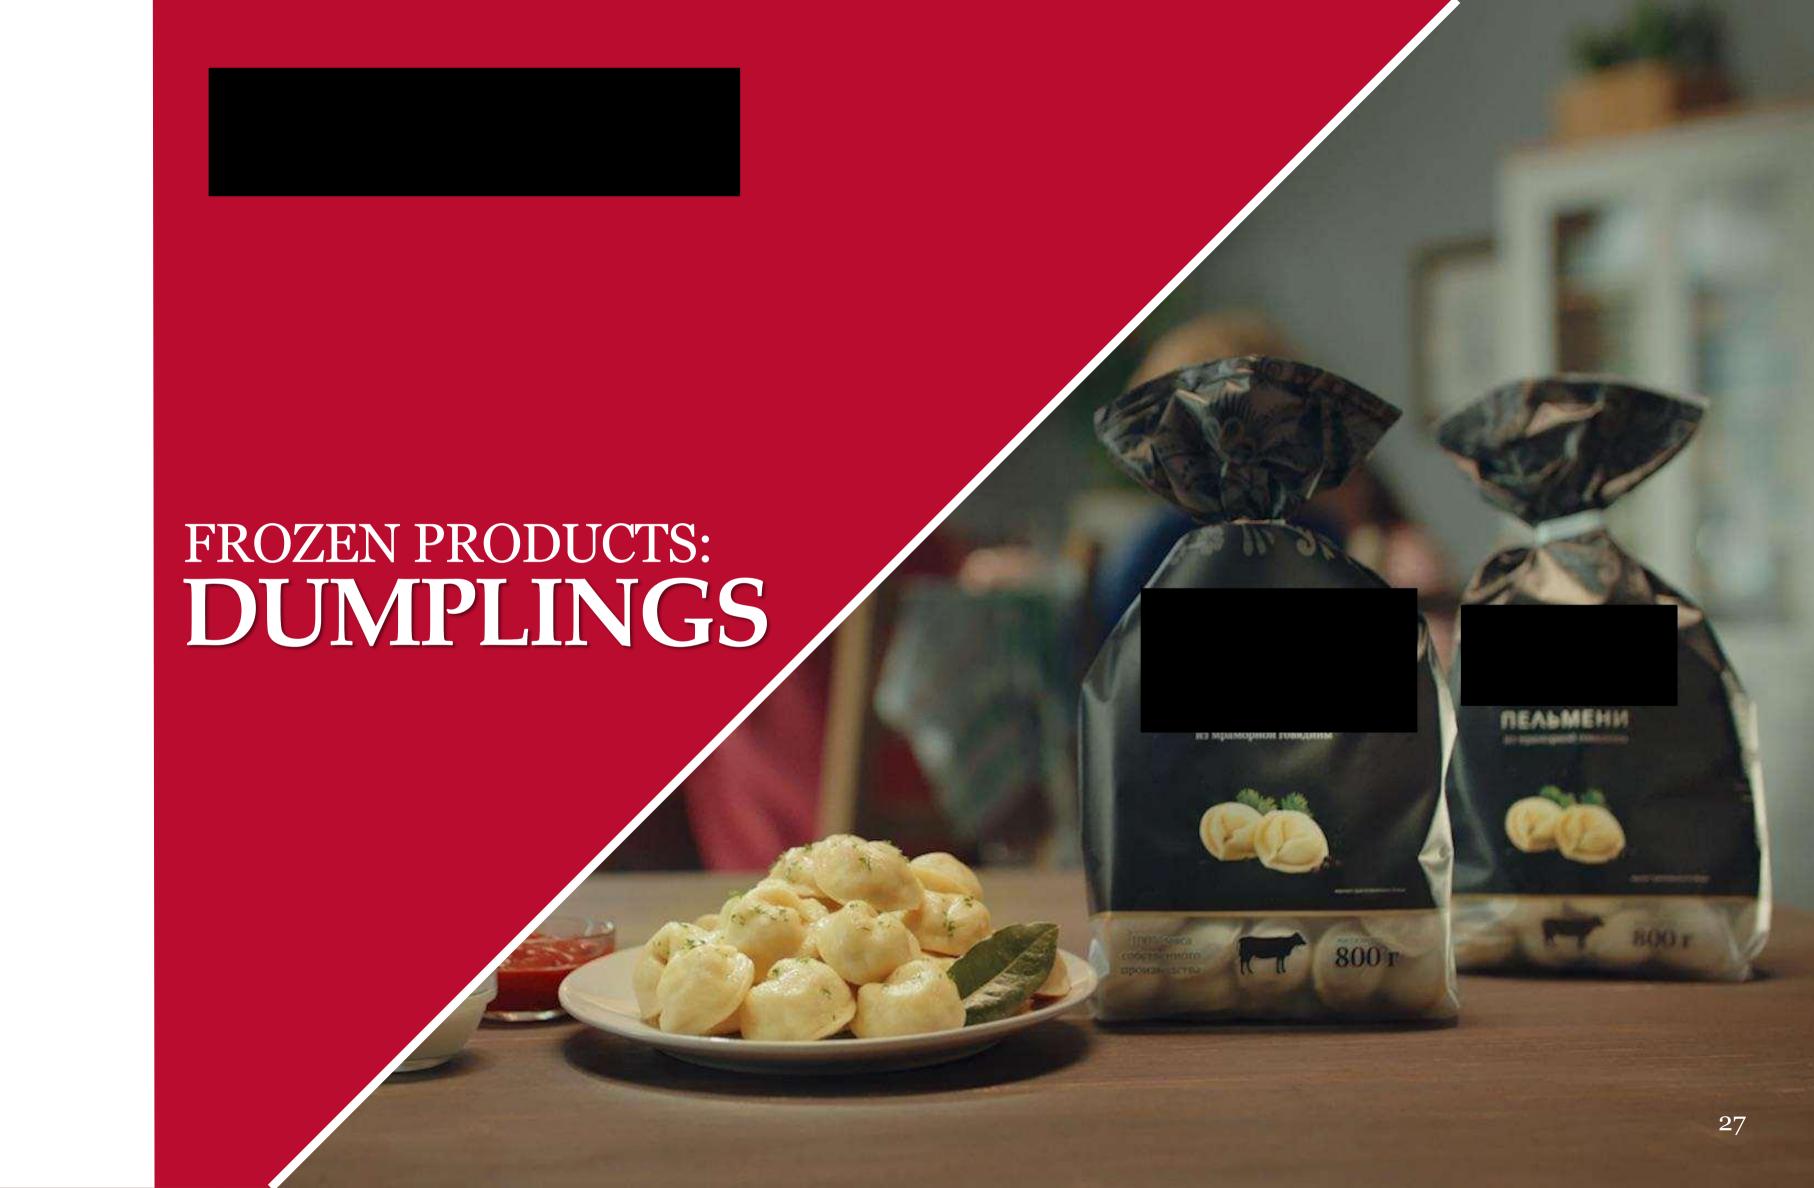

## **DUMPLINGS RANGE**

- High-quality meat of our own production
- Natural spices
- High-grade flour dough

- Variety of meat fillings: beef, veal, chicken, lamb, pork
- ➤ Shelf life: 12 / 24 months