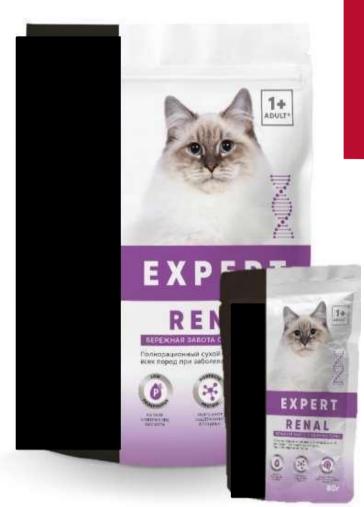

## ASSORTMENT OF PET FOOD

**MEAT** 

**PRO MEAT** 

**EXPERT** 

**TREATS** 

Dried

Chewing

## DIFFERENCES BETWEEN LINES BASED ON THE DIFFERENT CONTENT OF FRESH MEAT

4%FRESH MEAT

10%FRESH

13%FRESH