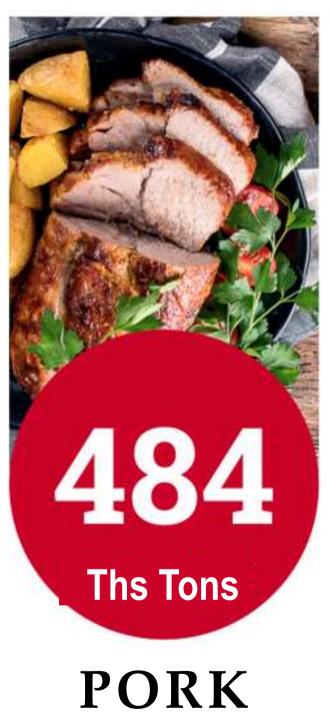

CLES FLEET

900 000

ABERDEEN ANGUS BULLS

Export to more than 40 foreign markets: China, Vietnam, Morocco, UAE, KSA, Kuwait, Qatar, Jordan, Serbia, CIS countries, etc.

50+ PRODUCT SEGMENTS

2500+ SKU

THE BIGGEST CATTLE
OF ABERDEEN ANGUS
IN THE WORLD

#### **VERTICAL INTEGRATION**







Distribution Company





Multi-temperature Distribution Centers Network







Fodder Production





Pet Food Production

















Premix Production

\*\* Frozen Vegetables

Meat Aberdeen Angus Bull Farms











Vegetables Production



Breeding and Seed-sorting







ROP GROWING

#### LEADERSHIP POSITIONS

- BEEF PRODUCER
- POPULAR BRAND IN MEAT CATEGORY
- DIVERSIFIED PRODUCTION
- AGROHOLDING BY THE NUMBER OF EMPLOYEES
- PORK PRODUCER
- KEY CHAINS SUPPLIER IN RUSSIA

## MEAT PRODUCTION











## PASTRY PRODUCTION









RANGE

## SEMIFINESHED PRODUCTS









**SUPPLY** 



## ORIGIN OF MIRATORG BLACK ANGUS HEARD

Aberdeen Angus is a beef cattle breed which was bred in north-western Scotland in the XVI century. Today Aberdeen Angus is the most popular beef cattle breed in the world. The purebred communities designate the black colored animals (Black Angus) and the red ones (Red Angus).



Meat of Black Angus steers is considered one of the best in the world for its high marbling and vivid taste.

In 2010, Miratorg created the Aberdeen Angus cattle in Russia with the unique genetics of the best representatives of the breed from the United States and Australia.



In 10 years, our herd of Black Angus has become the largest in the world, and today it is grown in the Bry