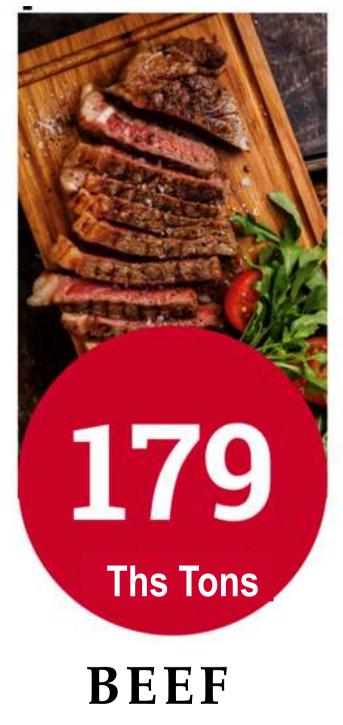

ES FLEET

900 000

ABERDEEN ANGUS BULLS

Export to more than 40 foreign markets: China, Vietnam, Morocco, UAE, KSA, Kuwait, Qatar, Jordan, Serbia, CIS countries, etc.

50+ PRODUCT SEGMENTS

2500+ SKU

THE BIGGEST CATTLE
OF ABERDEEN ANGUS
IN THE WORLD

#### **VERTICAL INTEGRATION**







Distribution Company





Multi-temperature Distribution Centers Network







Fodder Production





Pet Food Production

















Premix Production

\*\* Frozen Vegetables

Meat Aberdeen Angus Bull Farms











Vegetables Production



Breeding and Seed-sorting







ROP GROWING

#### LEADERSHIP POSITIONS

- BEEF PRODUCER
- POPULAR BRAND IN MEAT CATEGORY
- DIVERSIFIED PRODUCTION
- AGROHOLDING BY THE NUMBER OF EMPLOYEES
- PORK PRODUCER
- KEY CHAINS SUPPLIER IN RUSSIA

## MEAT PRODUCTION











## PASTRY PRODUCTION









RANGE

## SEMIFINESHED PRODUCTS









**SUPPLY** 



## ORIGIN OF MIRATORG BLACK ANGUS HEARD

Aberdeen Angus is a beef cattle breed which was bred in north-western Scotland in the XVI century. Today Aberdeen Angus is the most popular beef cattle breed in the world. The purebred communities designate the black colored animals (Black Angus) and the red ones (Red Angus).



Meat of Black Angus steers is considered one of the best in the world for its high marbling and vivid taste.

In 2010, Miratorg created the Aberdeen Angus cattle in Russia with the unique genetics of the best representatives of the breed from the United States and Australia.



In 10 years, our herd of Black Angus has become the largest in the world, and today it is grown in the Bryan