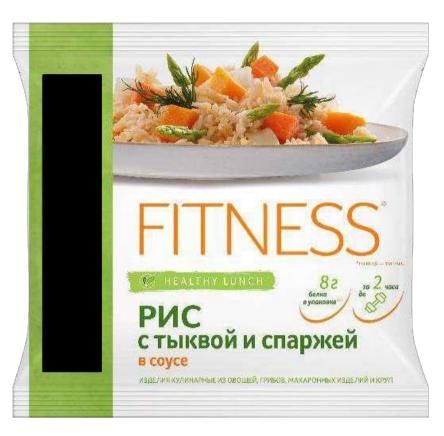

Rice with pumpkin and asparagus with sauce based on tomatoes and herbs has a soft and balanced taste

Mix of 5 green vegetables – broccoli, zucchini, green beans, asparagus, Romanesco broccoli

Fitness Line - is an energy source for the whole day and prior to physical activity.