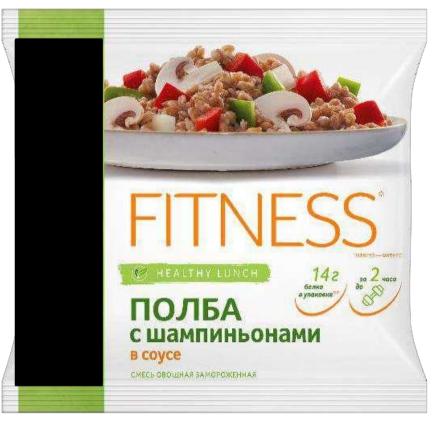

## FITNESS AND DETOX LINES

**Spelt wheat with champignons and sauce** based on cream, mushrooms and vegetables – full and filling dinner

Healthy vegetable mix – unique vegetable mix with balance of micro and macro elements