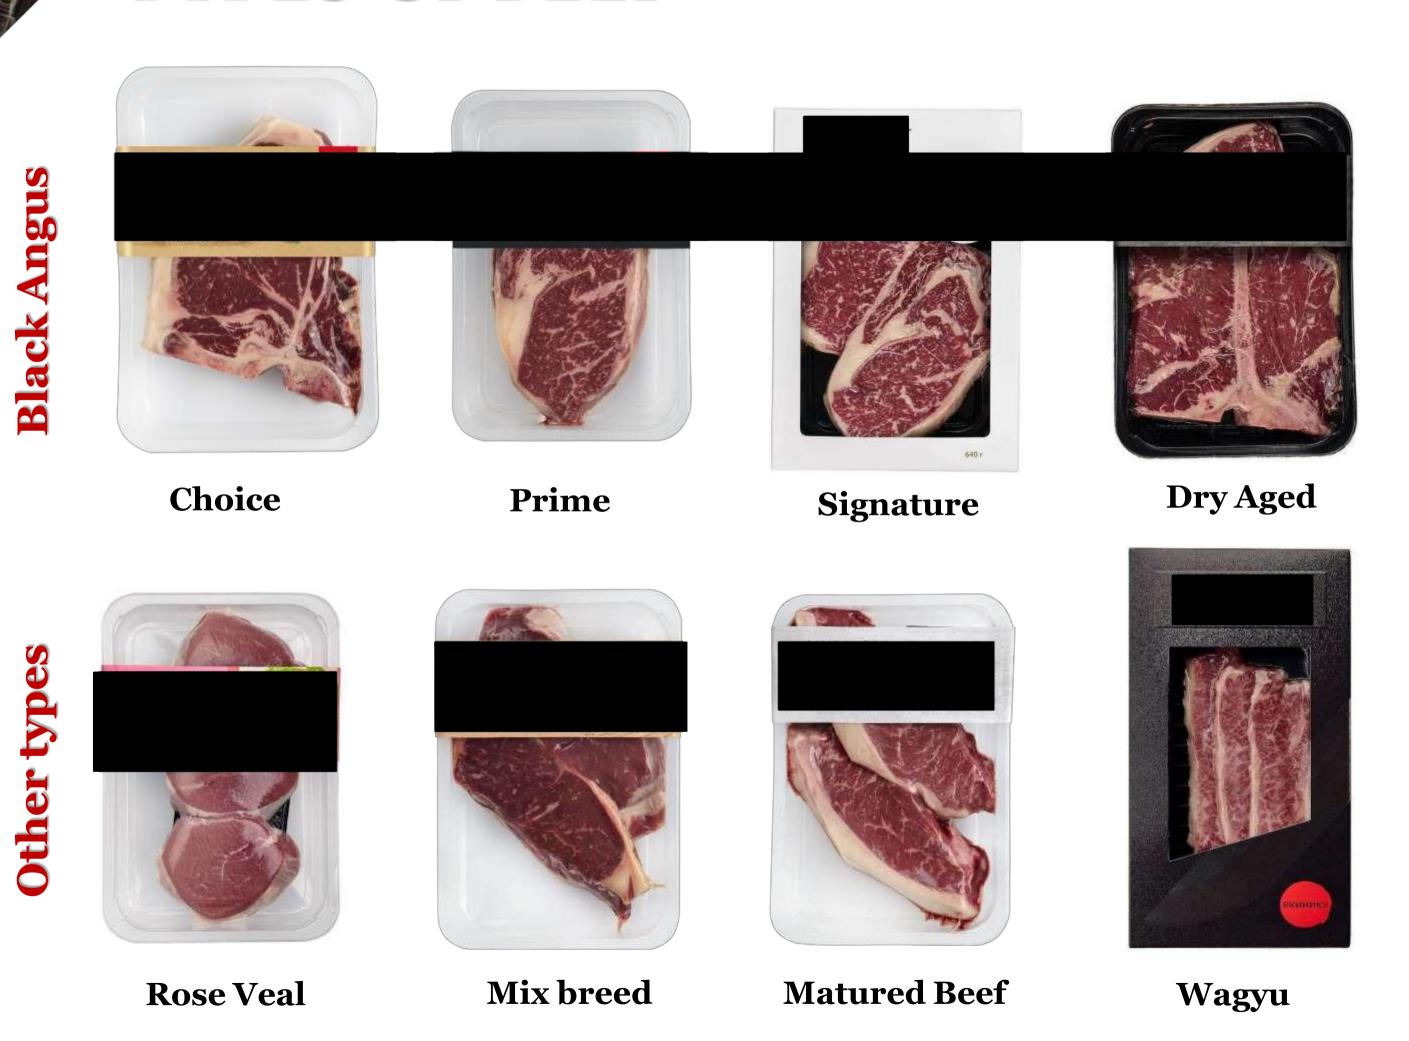

te.

In 2010, Miratorg created the Aberdeen Angus cattle in Russia with the unique genetics of the best representatives of the breed from the United States and Australia.



In 10 years, our herd of Black Angus has become the largest in the world, and today it is grown in the Bryansk, Oryol, Kaliningrad, Smolensk, Tula and Kaluga regions of Russia.

## FROZEN STEAKS & CUTS

Frozen steaks are the best option if you need to stock up on meat for the future.

Frozen meat does not lose its taste properties with proper (shock) freezing and the indicated correct defrosting, it is not inferior to fresh chilled meat.



Production control, modern packaging, sanitary standards and strict adherence to temperature conditions allow us to deliver products thousands of kilometers away

## TYPES OF BEEF







## PORK IN CONSUMER PACKAGING

## **PRODUCT RANGE:** more than **80 products**

- MINCED MEAT AND CHOPS
  - STEAKS
  - MEAT FOR ROASTING
    - MEAT LUMPS
      - BACON
        - RIBS
      - OFFALS
  - SHASHLIK (Barbeque)
    - SAUSAGES
      - CUTS

Shelf life for **frozen** items – **365 days** 



#### SAUSAGES & FRANKFURTERS MADE FROM REAL MEAT







#### Our products:

- ✓ Cooked sausages
- ✓ Ham
- ✓ Cooked smoked sausages
- ✓ Semi-smoked sausages
- Raw smoked sausages
- ✓ Cooked smoked delicacies
- √ Frankfurters

#### **COMPETITIVE ADVANTAGES:**

- Selected meat of our own production
- With Black Angus marbled beef
- Low salt content
- Wide range of Specially selected spices and herbs
- Naturally smoked on beech chips
- Quality control at every stage of production

## **POULT