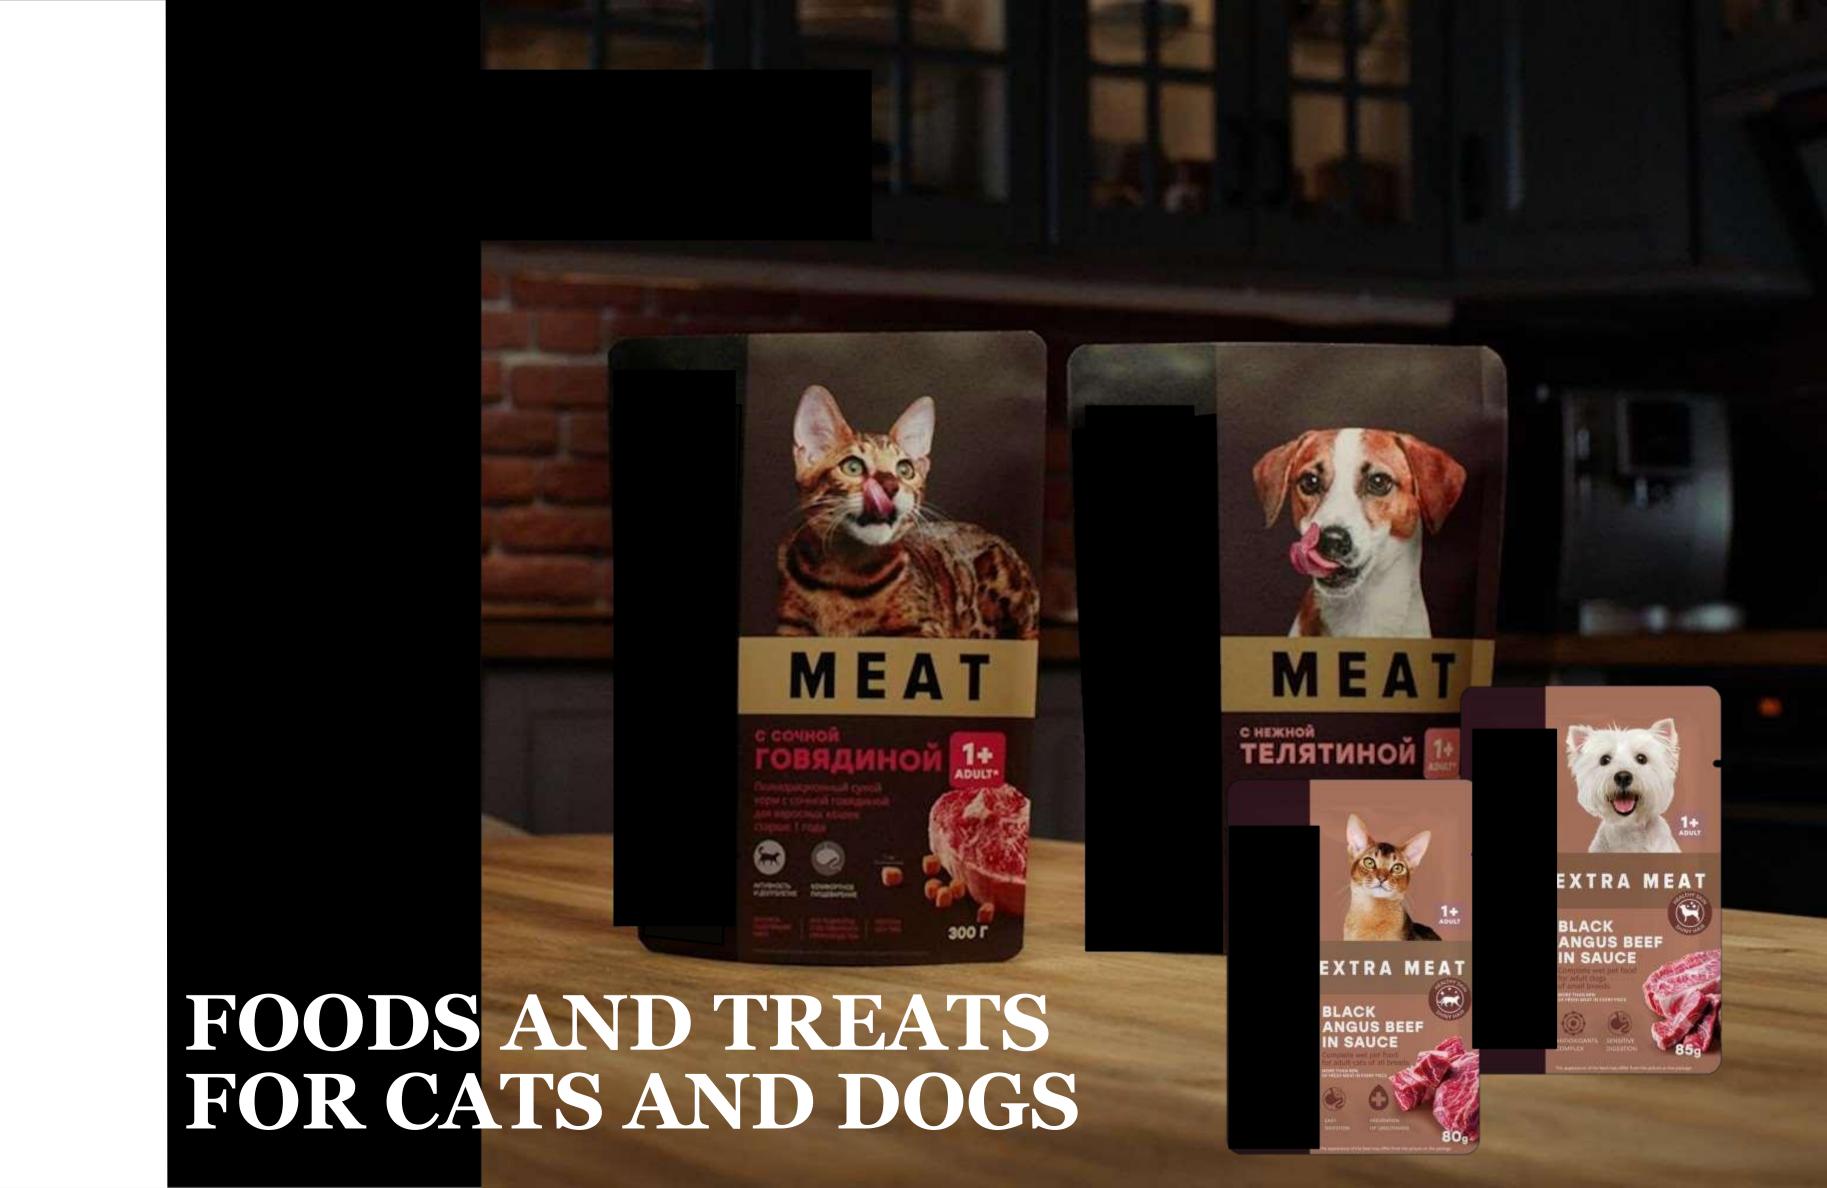

## ASSORTMENT OF PET FOOD

**MEAT** 

**PRO MEAT** 

**EXPERT** 

**TREATS** 

Dried

Chewing

## DIFFERENCES BETWEEN LINES BASED ON THE DIFFERENT CONTENT OF FRESH MEAT

4%FRESH MEAT

10%FRESH

13%FRESH