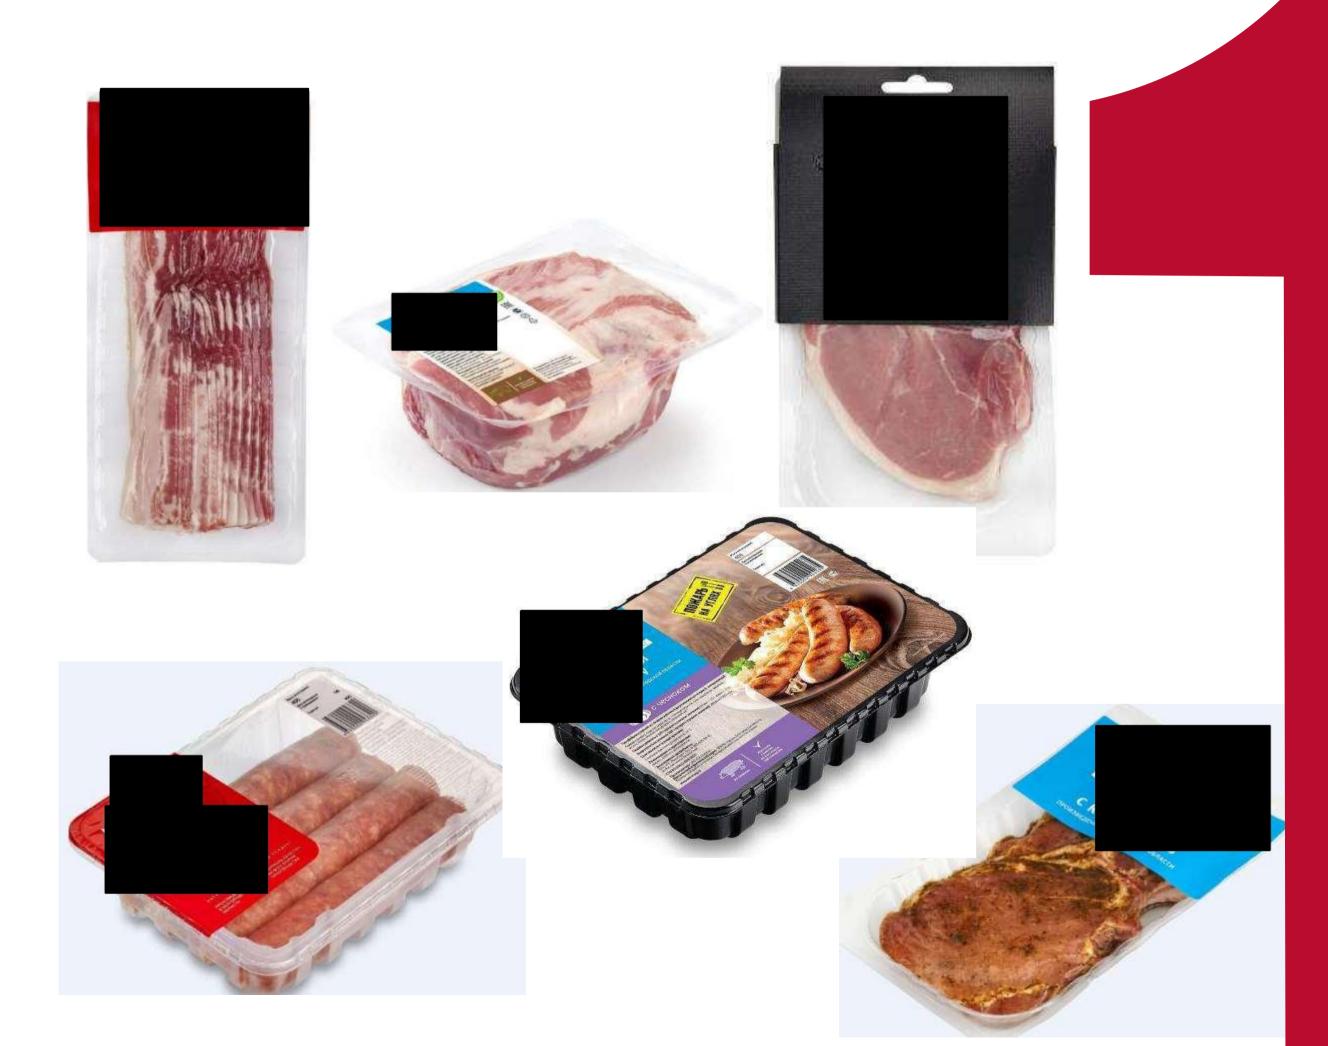

## PORK IN CONSUMER PACKAGING

## **PRODUCT RANGE:** more than **80 products**

- MINCED MEAT AND CHOPS
  - STEAKS
  - MEAT FOR ROASTING
    - MEAT LUMPS
      - BACON
        - RIBS
      - OFFALS
  - SHASHLIK (Barbeque)
    - SAUSAGES
      - CUTS