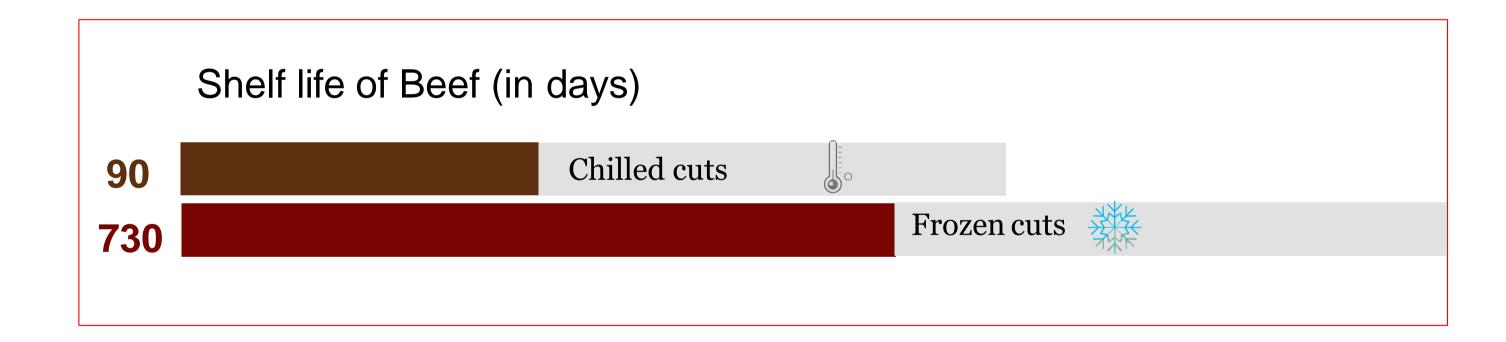

## FROZEN STEAKS & CUTS

Frozen steaks are the best option if you need to stock up on meat for the future.

Frozen meat does not lose its taste properties with proper (shock) freezing and the indicated correct defrosting, it is not inferior to fresh chilled meat.

Shelf life for **frozen** items – **365 days** 