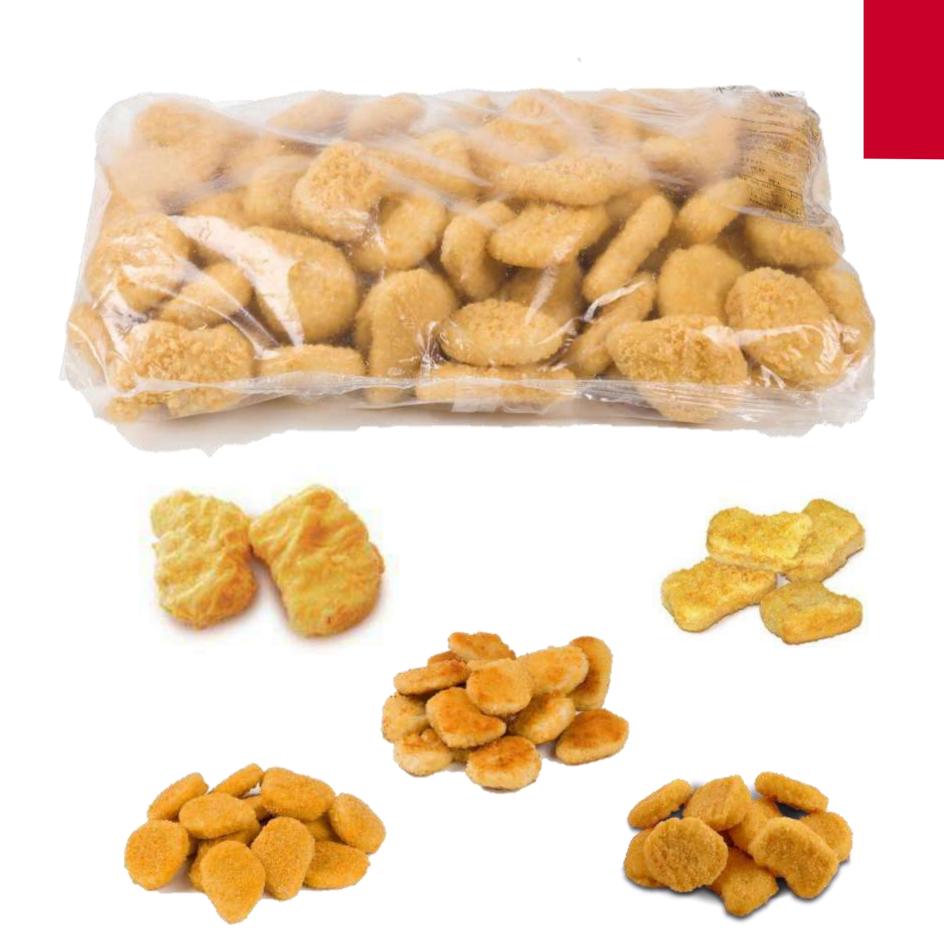

## **POULTRY**



• Production is located in Bryansk region (South-West of Russia)







Shelf life for **frozen** items – **365 days** 

#### Chicken consumer packed SKUs:

- Chicken thigh bone in / boneless
  - Chicken drumstick
    - Chicken fillet
- •Chicken griller (not less than 1500 grams)
  - Chicken breast, etc.
  - Chicken sausages for grill
    - Chicken minced meat



- > 20 poultry farms
- > Incubator
- Feed mill
- Poultry population –over 5 mln head



#### **Product segments:**

- shashlik from broiler chicken meat (barbeque)
- marinated chicken cuts packed in cooking bags;
- sausages;
- mince meat;
- steaks;
- stuffed cutlets and whole muscle parts in coating





## RETAIL PACKAGING

 $300\,\mathrm{g}$ 







**Shelf life: 14 months** 

# HORECA PACKAGING 1kg/1,5kg/2kg





## **DUMPLINGS RANGE**

- High-quality meat of our own production
- Natural spices
- High-grade flour dough



- Variety of meat fillings: beef, veal, chicken, lamb, pork
- ➤ Shelf life: 12 / 24 months

































## VEGETABLE MIX & BERRIES BESTSELLERS









Special packaging including Arabic and English languages



## FITNESS AND DETOX LINES



**Spelt wheat with champignons and sauce** based on cream, mushrooms and vegetables – full and filling dinner



Healthy vegetable mix – unique vegetable mix with balance of micro and macro elements



Rice with pumpkin and asparagus with sauce based on tomatoes and herbs has a soft and balanced taste



Mix of 5 green vegetables – broccoli, zucchini, green beans, asparagus, Romanesco broccoli

Fitness Line - is an ener