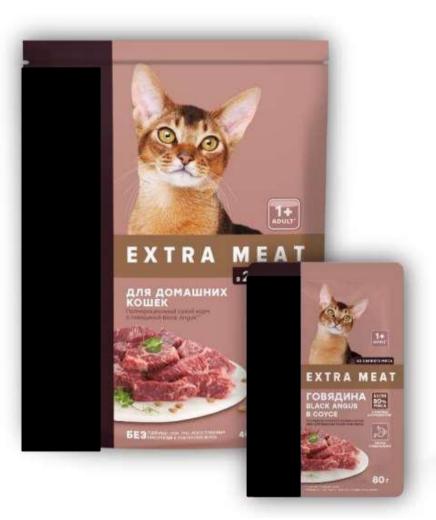

## ASSORTMENT OF PET FOOD

**MEAT** 

**PRO MEAT** 

**EXPERT** 

**TREATS** 

Dried

Chewing

## DIFFERENCES BETWEEN LINES BASED ON THE DIFFERENT CONTENT OF FRESH MEAT

4%FRESH MEAT

10%FRESH

13%FRESH